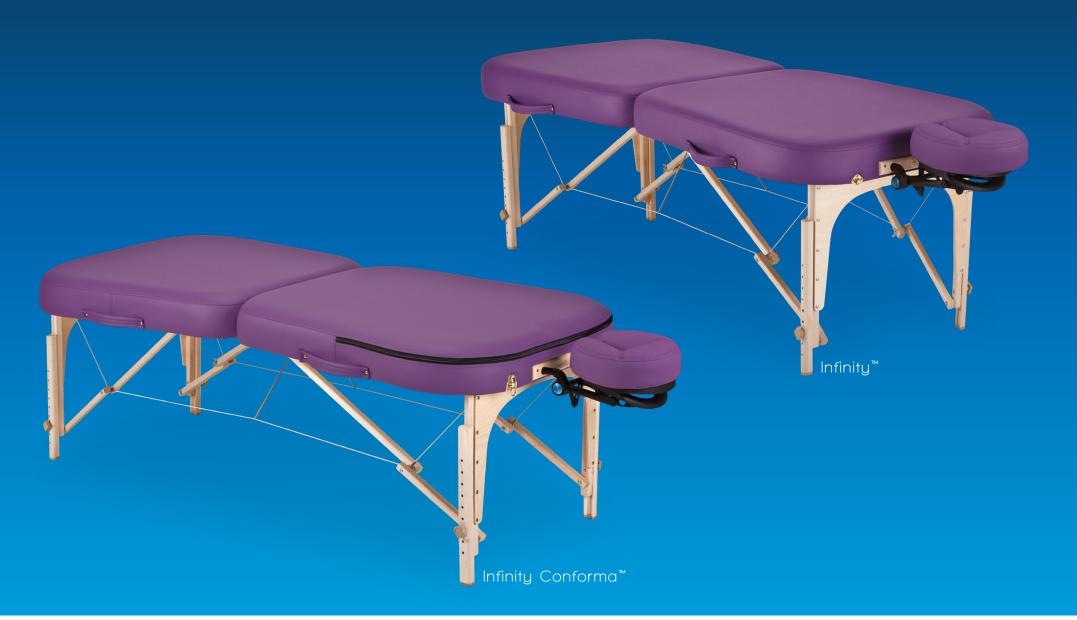

#### Hourglass Design Portable Massage Table

The Infinity gives ultimate client access without sacrificing comfort or durability. The revolutionary Infinity hoop construction utilizes a shaped 10-layer laminated frame, creating sweeping rounded corners to soften both the table's look and the impact on the therapist. The Infinity Conforma™ was designed to meet the natural contours of the body, and provide extra breast support and spinal alignment to clients who require it. Zipper-released flex panels enable the Conforma™ technology; simply unzip table top upholstery to release tension and provide additional comfort; close zipper for traditional cushioning feel.

#### **Features**

- Zipper-released flex panels enable Conforma<sup>™</sup> breast technology
- Proprietary memory foam alcoves provide unsurpassed breast comfort and improves spinal alignment
- Infinity<sup>™</sup> hourglass design offers superior therapist access
- Vacuum formed 10-layer laminate beams provide a super-strong Jointless™ shape
- Full Reiki endplates for versatility
- Hand-upholstered in the U.S.A with luxurious 3" Pro-Plush™ Deluxe cushioning, with durable and comfortable Comfort-Flex™ upholstery
- Stitched Fit™ upholstery for a greater working surface