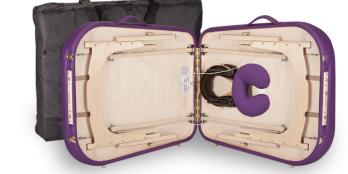

#### Hourglass Design Portable Massage Table

The Infinity gives ultimate client access without sacrificing comfort or durability. The revolutionary Infinity hoop construction utilizes a shaped 10-layer laminated frame, creating sweeping rounded corners to soften both the table's look and the impact on the therapist. The Infinity Conforma™ was designed to meet the natural contours of the body, and provide extra breast support and spinal alignment to clients who require it. Zipper-released flex panels enable the Conforma™ technology; simply unzip table top upholstery to release tension and provide additional comfort; close zipper for traditional cushioning feel.

#### **Upholstery Color Options**

Crème

Value Package Includes Flex-Rest™ Self-Adjusting Facecradle with Strata™ FacePillow, and a single pocket carry case