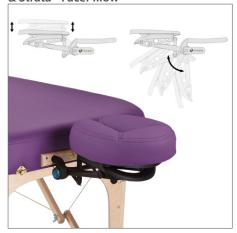

### Flex-Rest<sup>™</sup> Self-Adjusting Facecradle & Strata<sup>™</sup> FacePillow