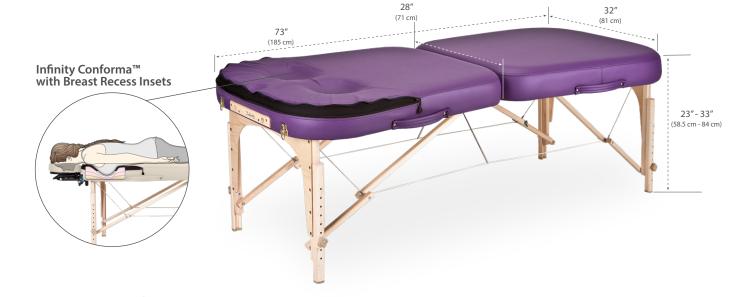

#### Specifications

- Width (at widest point): 32" (81 cm)
- Width (at narrowest point): 28" (71 cm)
- Length: 73" (185 cm)
- Height Range: 23" 33" (58.5 cm 84 cm)
- Opt Height Range: 26"-36" (66 cm 91 cm)
- Weight: 32 33 lbs (14.5 kg 15kg)
- Static Weight: 3200 lbs (1452 kg)
- Max. Working Weight: 800 lbs (363 kg)
- Lifetime Limited Warranty