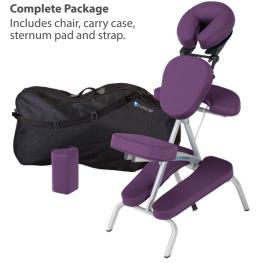

### Features

- Aircraft oval tube shape increases strength
- Pro-Lite<sup>™</sup> cushioning system two-layer support system
- Nature's Touch Upholstery in 4 colors: Purple, Agate, Burgundy, Black
- Complete Package includes: chair, carry case, sternum pad and strap