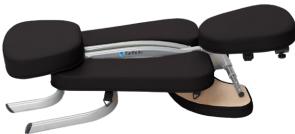

# VORTEX<sup>™</sup> PORTABLE CHAIR

Using incredibly strong oval tube aluminum construction, Earthlite has created a stylish, compact and lightweight massage chair. Your Vortex<sup>™</sup> portable massage chair will be a place of healing and energy – the perfect portable venue for massage therapists, sports therapists and more. Chair only weighs 15 lbs!

### Features

- Aircraft oval tube shape increases strength
- Pro-Lite<sup>™</sup> cushioning system two-layer support system
- Nature's Touch Upholstery in 4 colors: Purple, Agate, Burgundy, Black
- Complete Package includes: chair, carry case, sternum pad and strap

#### Nature's Touch Upholstery

**Deluxe Adjustable Platform** 

**Easy to Use** Quick setup with simple adjustments to accommodate all client sizes.

Multiple Face, Arm & Seat Adjustments Perfect for optimal client positioning and therapist comfort