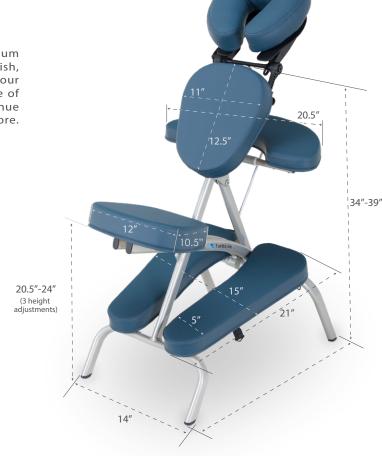

# VORTEX<sup>™</sup> PORTABLE CHAIR

Using incredibly strong oval tube aluminum construction, Earthlite has created a stylish, compact and lightweight massage chair. Your Vortex<sup>™</sup> portable massage chair will be a place of healing and energy – the perfect portable venue for massage therapists, sports therapists and more. Chair only weighs 15 lbs!

#### **Specifications**

- Weight: 15 lbs
- Max. Working Weight: 300 lbs
- Limited Lifetime Warranty
- ٠ce

Agate