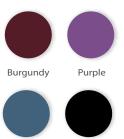

### Features

- Aircraft oval tube shape increases strength
- Pro-Lite<sup>™</sup> cushioning system two-layer support system
- Nature's Touch Upholstery in 4 colors: Purple, Agate, Burgundy, Black
- Complete Package includes: chair, carry case, sternum pad and strap

#### **Specifications**

- Weight: 15 lbs
- Max. Working Weight: 300 lbs
- Limited Lifetime Warranty
- ٠ce

Agate