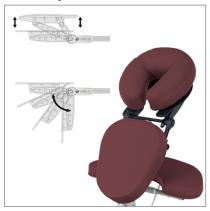

#### Nature's Touch Upholstery

**Deluxe Adjustable Platform** 

**Easy to Use** Quick setup with simple adjustments to accommodate all client sizes.

Multiple Face, Arm & Seat Adjustments Perfect for optimal client positioning and therapist comfort