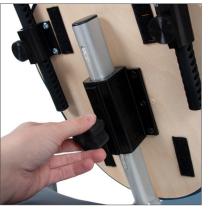

#### Nature's Touch Upholstery

**Deluxe Adjustable Platform** 

**Easy to Use** Quick setup with simple adjustments to accommodate all client sizes.

Multiple Face, Arm & Seat Adjustments Perfect for optimal client positioning and therapist comfort